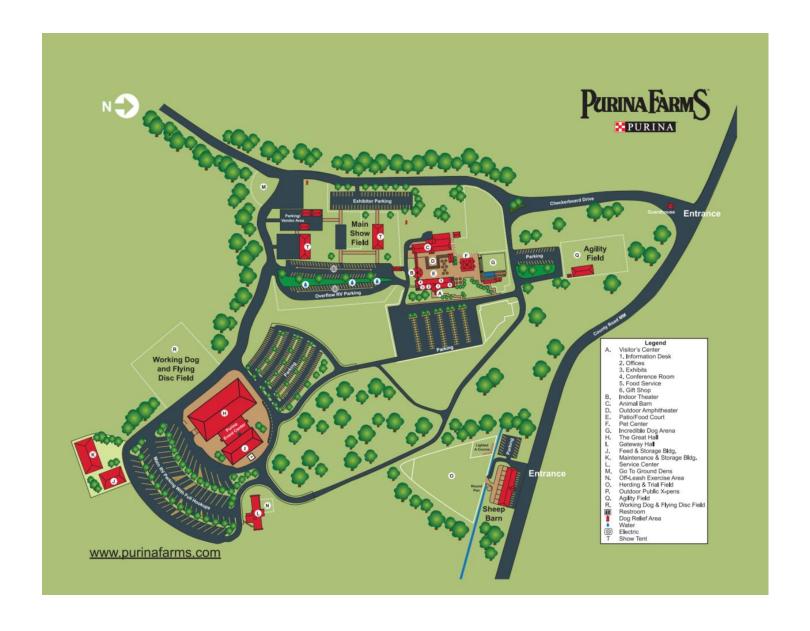

#### Monday, September 14th, 2015

7:00 a.m. Judges Briefing Herding/Day of Show Entries for Instinct Only (RottiEwe - 15220 Colby Lane, Wright City, MO 63390 – about 40 minutes from Purina Farms)

7:30 a.m. Herding Trial #1 (All Breed), Herding Trial #2 (MAS Only) to follow (RottiEwe)

12:00 p.m. Lunches - Plate Lunch Available (RottiEwe)

3:00 p.m. Dock Diving Practice Jumps and Splashes (Incredible Dog Arena)

6:00 p.m. Potluck - Bring something to share... (Incredible Dog Arena)

#### Tuesday, September 15th, 2015

7:30 a.m. Judge's Briefing/Walkthrough (Agility Field)

8:00 a.m. Agility Trial #1, Agility Trial #2 to follow (Agility Field)

11:00 a.m. Herding Intro – Lecture Only (Event Center – Conference Room)

12:00 p.m. Box Lunches – Be sure to pre-order <a href="http://mascusa.org/nationals2015.php">http://mascusa.org/nationals2015.php</a> (Agility Field)

4:00 p.m. Barn Hunt Seminar (Main Show Field Barn Hunt Trial Area, outside under shelter)

3:00 p.m. Disc Dog Entries (Flying Disc Field)

3:45 p.m. Disc Dog Judge's Briefing (Flying Disc Field)

4:00 p.m. Disc Dog Trial (Flying Disc Field)

6:00 p.m. Pizza Party – Be sure to pre-order <a href="http://mascusa.org/nationals2015.php">http://mascusa.org/nationals2015.php</a> (Flying Disc Field)

#### Wednesday, September 16th, 2015

7:15 a.m. Judge's Briefing/Walkthrough (Event Center)

7:30 a.m. Rally/Obedience Trial #1, Rally/Obedience Trial #2 to follow (Event Center)

8:00 a.m. Grooming Seminar (Event Center – Gateway Hall)

- 12:00 p.m. Check In Barn Hunt
- 12:30 p.m. Barn Hunt General Judge's Meeting (Main Field top of hill)
- 12:45 p.m. Barn Hunt Class Judge's Meeting (Main Field top of hill)
- 1:00 p.m. Barn Hunt #1, Barn Hunt #2 to follow (Main Field top of hill)
- 1:00 p.m. Health Issues Seminar (Event Center Conference Room)
- 4:00 p.m. DNA Health Clinic (Main Field top of hill, near Barn Hunt)
- 4:00 p.m. Table & Wicket Practice for Conformation (Main Field top of hill, near Barn Hunt)
- 6:00 p.m. Catered Meal Be sure to pre-order http://mascusa.org/nationals2015.php (Main Field top of hill)

#### Thursday, September 17th, 2015

8:00 a.m. Conformation (Event Center)

Judging Order: 4-6 mo. Puppy Show, MV-MAS Judging, Stud Dog/Brood Bitch/Brace, Puppy Sweeps, Veteran Sweeps, Juniors, Regular Classes, Veteran, Herding Titled, BOB, Select, Best Owner Handler, Bred By (Lunch break at discretion of judges)

#### Friday, September 18th, 2015

8:00 a.m. - 12:00 p.m. Carmen Battaglia Structure & Movement Seminar - All Breeds welcome (Service Center)

After 12:00 p.m. Supported Entries - Gateway Cluster AKC All Breed Show (requested afternoon show time for Miniature American Shepherds)

3:00 p.m. MASCUSA Fun Match - Movement (Event Center - 30 minutes after Best In Show)

5:00 p.m. MASCUSA Judge's Education Seminar for Miniature American Shepherds (Pro Plan Hospitality Room in the Event Center) MAS enthusiasts welcome, but see seminar flyer for details.