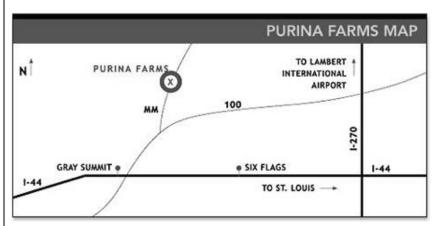

#### **ROUTES TO THE SHOW**

From North/East/South: Take I-44 to Gray Summit/Hwy 100 Exit 253. Turn east on Hwy 100. After approximately 1/2 mile, turn left on MM. Entrance to Purina Farms is approximately 1 mile on left.

From West: Take I-70 to Hwy 47, Exit 193. Take Hwy 47 south to Hwy 100. Continue on 100 to I-44 east. Take I-44 east one exit to Gray Summit. Follow directions above.

By entering or attending this trial you are acknowledging that there is an inherent risk of exposure to Covid-19. Covid-19 exists in any public place where people are present. Covid-19 is an extremely contagious disease that can lead to severe illness and in some cases death. By entering/attending this trial you voluntarily assume all risks related to exposure to Covid-19 and agree that MASCUSA and/or Purina and any show/trial secretaries associated with this event are not liable for any exposure, risk or illness related to Covid-19.